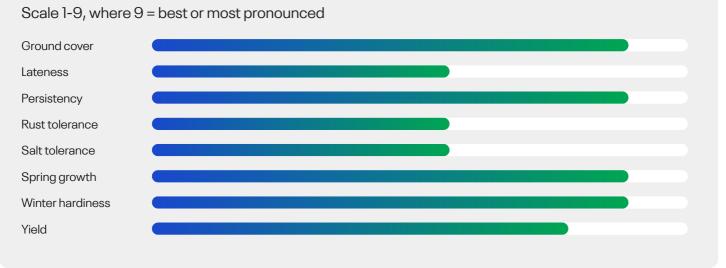

icient yield.

The highest yield is carried at the first cut, which is approved by the BSA classification with grade 8. This is the highest grade in the German maturity group 6. (see chart below).

INDICUS 1 is convincing as well with further agro-ecological qualities: A lot of herbage, even after second regrowth, provides highest quality which is shown in the forage quality of silage or in the pasture growth.

INDICUS 1 has proved high endurance and winter hardiness after the lowland test in the north of Germany and has been given an "M" for lowland (moor) recommendation.

## Technical Specifications

- Perennial ryegrass
- The best diploid variety of the intermediate heading group
- Listed/recommended in EU DE LU
- Lateness: Intermediate



## Yield data are convincing!



#### Ratings