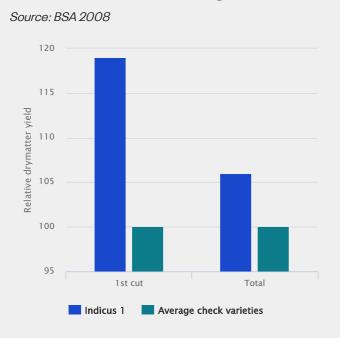

#### A "classic" diploid

INDICUS 1 is a "classic" diploid variety with efficient yield.

The highest yield is carried at the first cut, which is approved by the BSA classification with grade 8. This is the highest grade in the German maturity group 6. (see chart below).

## Yield data are convincing!